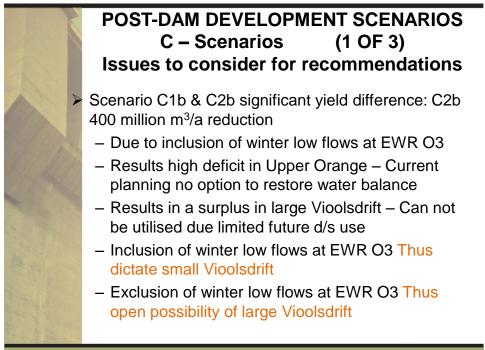

## Issues to consider for recommendations

With winter low flows at EWR O3 - thus small Vioolsdrift (D scenarios)

- Result (400) deficit in Upper Orange High Capital expenditure required for upstream development -Boskraai Dam or reduce u/s irrigation
- Without winter flows at EWR O3
  - Large Vioolsdrift Dam & Orange in balance C1b
  - Small Vioolsdrift Dam: Require development upstream probably Raised Gariep or reduce u/s irrigation (±200 million m<sup>3</sup>/a)