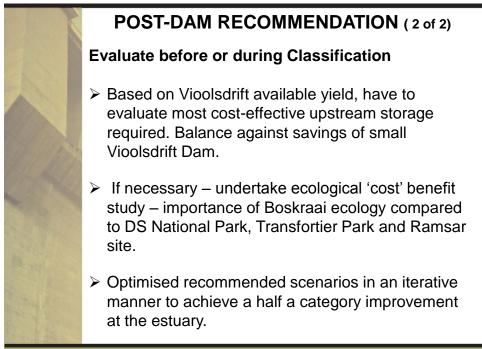

## POST-DAM RECOMMENDATION (1 of 2)

#### **Evaluate before or during Classification**

- Scenario with small Vioolsdrift Dam and no winter flows at EWR O3.
- Sc C1b (no winter flows) improves the PES (marginally) from C to B/C at EWR O3. Likely that a small Vioolsdrift with no winter flows will also improve or at least meet PES.
- Have to determine the biggest small Vioolsdrift that can still cost-effectively include a fishway.