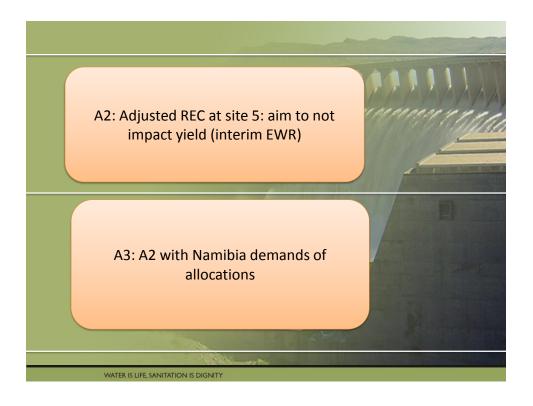

r upstream development -Boskraai Dam or reduce u/s irrigation
- Without winter flows at EWR O3
  - Large Vioolsdrift Dam & Orange in balance C1b
  - Small Vioolsdrift Dam: Require development upstream probably Raised Gariep or reduce u/s irrigation (±200 million m<sup>3</sup>/a)

## POST-DAM RECOMMENDATION (1 of 2)

#### **Evaluate before or during Classification**

- Scenario with small Vioolsdrift Dam and no winter flows at EWR O3.
- Sc C1b (no winter flows) improves the PES (marginally) from C to B/C at EWR O3. Likely that a small Vioolsdrift with no winter flows will also improve or at least meet PES.
- Have to determine the biggest small Vioolsdrift that can still cost-effectively include a fishway.

WATER IS LIFE - SANITATION IS DIGNITY

Toll Free: 0800 200 200 www.dwa.gov.za











WATER IS LIFE - SANITATION IS DIGNITY

Toll Free: 0800 200 200 www.dwa.gov.za



WATER IS LIFE - SANITATION IS DIGNITY

Toll Free: 0800 200 200 www.dwa.gov.za