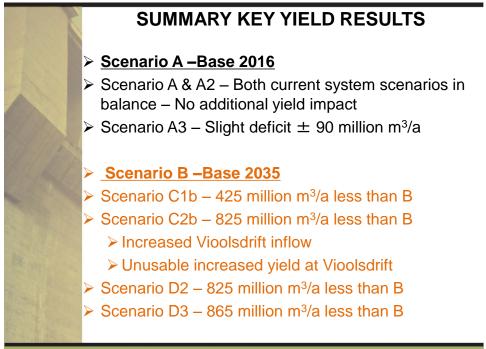

### Issues to consider for recommendations

Scenario D2 & D3: All include winter low flows at EWR O3 thus small Vioolsdrift

- Result (400) deficit in Upper Orange Current
  Planning no option to restore water balance
- Boskraai Dam sufficient yield but eliminated in Orange Recon – Environmental
  - Replaced by Verbeeldingskraal lower yield
- Which is most important? Lower Orange ecology or Boskraai ecology

 NB: In or Exclusion winter low flows at EWR O3 Guides decision small or large Vioolsdrift Dam

WATER IS LIFE - SANITATION IS DIGNITY

Toll Free: 0800 200 200 www.dwa.gov.za

## Issues to consider for recommendations

With winter low flows at EWR O3 - thus small Vioolsdrift (D scenarios)

- Result (400) deficit in Upper Orange High Capital expenditure required for upstream development -Boskraai Dam or reduce u/s irrigation
- Without winter flows at EWR O3
  - Large Vioolsdrift Dam & Orange in balance C1b
  - Small Vioolsdrift Dam: Require development upstream probably Raised Gariep or reduce u/s irrigation (±200 million m<sup>3</sup>/a)