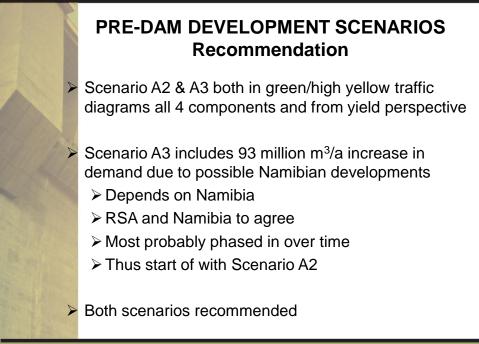

upstream development -Boskraai Dam or reduce u/s irrigation
- Without winter flows at EWR O3
  - Large Vioolsdrift Dam & Orange in balance C1b
  - Small Vioolsdrift Dam: Require development upstream probably Raised Gariep or reduce u/s irrigation (±200 million m<sup>3</sup>/a)

## POST-DAM RECOMMENDATION (1 of 2)

#### **Evaluate before or during Classification**

- Scenario with small Vioolsdrift Dam and no winter flows at EWR O3.
- Sc C1b (no winter flows) improves the PES (marginally) from C to B/C at EWR O3. Likely that a small Vioolsdrift with no winter flows will also improve or at least meet PES.
- Have to determine the biggest small Vioolsdrift that can still cost-effectively include a fishway.

WATER IS LIFE - SANITATION IS DIGNITY

Toll Free: 0800 200 200 www.dwa.gov.za











WATER IS LIFE - SANITATION IS DIGNITY

Toll Free: 0800 200 200 www.dwa.gov.za



WATER IS LIFE - SANITATION IS DIGNITY

Toll Free: 0800 200 200 www.dwa.gov.za