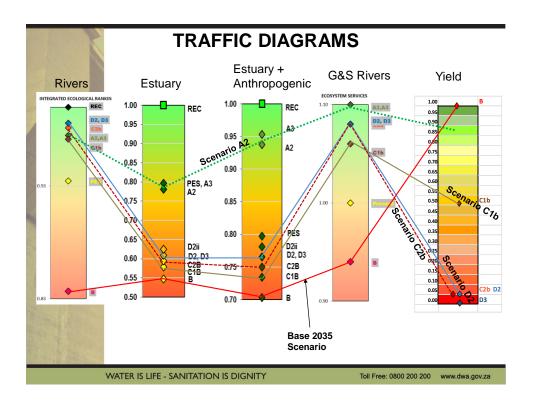

#### **Evaluate before or during Classification**

- Scenario with small Vioolsdrift Dam and no winter flows at EWR O3.
- Sc C1b (no winter flows) improves the PES (marginally) from C to B/C at EWR O3. Likely that a small Vioolsdrift with no winter flows will also improve or at least meet PES.
- Have to determine the biggest small Vioolsdrift that can still cost-effectively include a fishway.