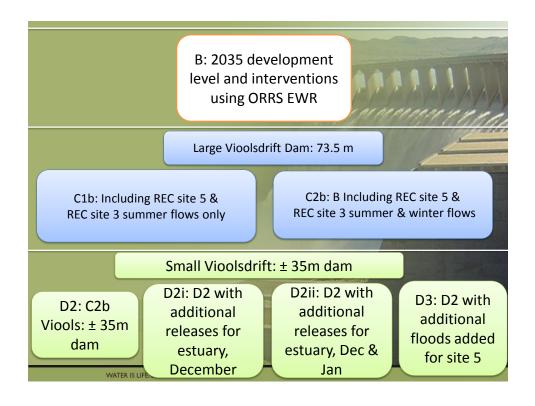

# POST-DAM DEVELOPMENT SCENARIOS D – Scenarios (2 OF 3)

### Issues to consider for recommendations

Scenario D2 & D3: All include winter low flows at EWR O3 thus small Vioolsdrift

- Result (400) deficit in Upper Orange Current
  Planning no option to restore water balance
- Boskraai Dam sufficient yield but eliminated in Orange Recon – Environmental
  - Replaced by Verbeeldingskraal lower yield
- Which is most important? Lower Orange ecology or Boskraai ecology

 NB: In or Exclusion winter low flows at EWR O3 Guides decision small or large Vioolsdrift Dam

WATER IS LIFE - SANITATION IS DIGNITY

Toll Free: 0800 200 200 www.dwa.gov.za

## Issues to consider for recommendations

With winter low flows at EWR O3 - thus small Vioolsdrift (D scenarios)

- Result (400) deficit in Upper Orange High Capital expenditure required for upstream development -Boskraai Dam or reduce u/s irrigation
- Without winter flows at EWR O3
  - Large Vioolsdrift Dam & Orange in balance C1b
  - Small Vioolsdrift Dam: Require development upstream probably Raised Gariep or reduce u/s irrigation (±200 million m<sup>3</sup>/a)