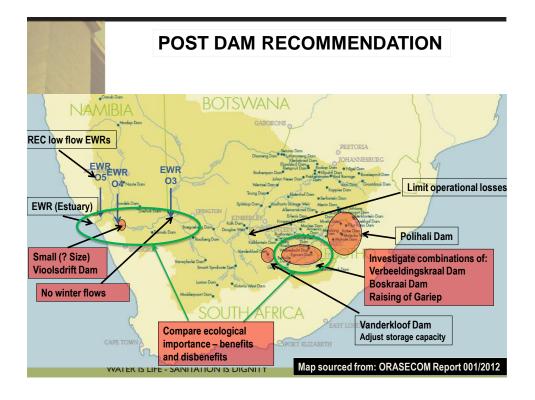

## POST-DAM RECOMMENDATION (1 of 2)

#### **Evaluate before or during Classification**

- Scenario with small Vioolsdrift Dam and no winter flows at EWR O3.
- Sc C1b (no winter flows) improves the PES (marginally) from C to B/C at EWR O3. Likely that a small Vioolsdrift with no winter flows will also improve or at least meet PES.
- Have to determine the biggest small Vioolsdrift that can still cost-effectively include a fishway.